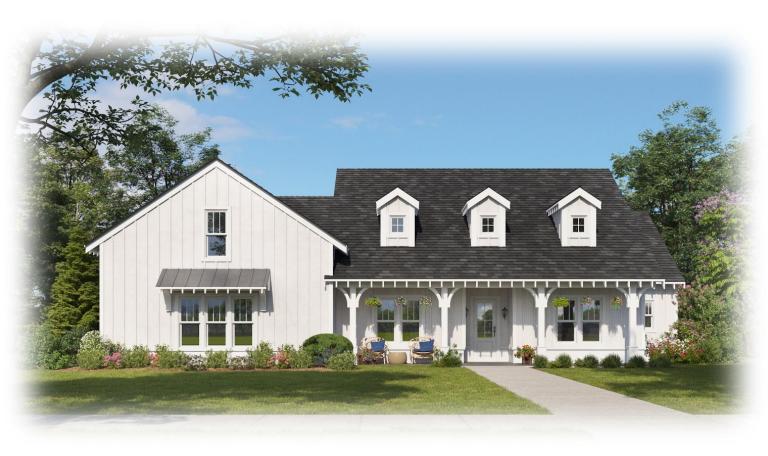

# The Fullerton

## **Hunters Hill**

#### **Exterior Features:**

- Hardie Lap & Board and Batten exterior siding
- Limited Lifetime Architectural Roof Shingles
- Metal roof
- · Exposed rafter tails
- Single hung, double paned, Low E glass, vinyl windows
- · Fiberglass front door & locking system
- 8x8 smooth pine columns with small corbels on the front and back porches
- \$30,000 landscaping budget. Landscape plan to be determined by builder to match community standards
- 2 car garage