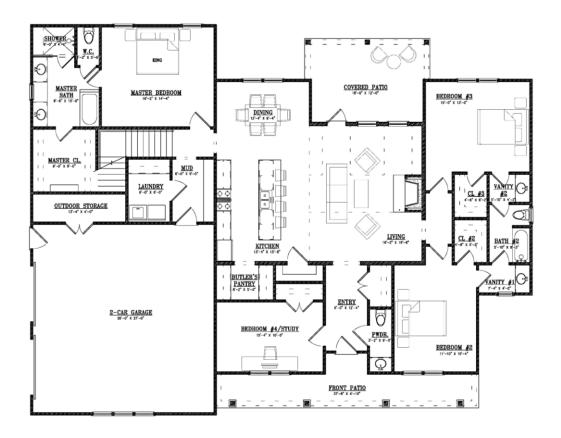

sink in kitchen
- Tiled backsplash in kitchen
- Butler's Pantry

#### **Bathrooms**

- Walk-in tile shower with waterproofing system in the primary bathroom
- Freestanding tub in the primary bathroom
- His and Hers vanities in the primary bathroom with under-mount sinks
- Oil Rubbed Bronze Delta® Bath Fixtures
- Steel tub/shower with a tile surround in bathroom 2
- High quality fiberglass tub/shower in all other full bathrooms

#### **Bedrooms**

· All bedrooms will have ceiling fans

Customizing isn't complicated! Upgraded finish options are available for our standard finishes in pre-sale homes. We have all of our upgrade options, details, and pricing available for you in our Design Guide. View the link below to access it!

www.hollandhomesllc.com/process/design-guide

## **MAIN LEVEL**



## **UPPER LEVEL**









"Building Reputations"

www.HollandHomeslic.com

(334) 332-7157

THE ELEVATION AND FLOOR PLANS CONTAINED HEREIN ARE NOT TO SCALE AND ARE GRAPHIC ILLUSTRATIONS FOR MARKETING AND PRESENTATION PURPOSES ONLY. ACTUAL FLOOR PLANS AND ALL MATERIALS MAY VARY PRIOR TO OR DURING CONSTRUCTION. SOME FEATURES SHOWN MAY BE OPTIONAL. HOLLAND HOMES RESERVES THE RIGHT TO SUBSTITUTE MATERIALS AND COMPONENTS OF SIMILAR QUALITY, AND TO CHANGE FEATURES, OPTIONS, AND ARCHITECTURAL DETAILS WITHOUT PRIOR NOTICE. ACCORDINGLY, NEITHER THESE MATERIALS, NOR ANY COMMUNICATION MADE OR GIVEN IN CONNECTION WITH THESE MATERIALS, MAY BE DEEMED TO CONSTITUTE ANY REPRESENTATION OF WARRANTY, CONTRACT OR GUARANTEE OR MAY OTHERWISE BE RELIED UPON BY ANY PERSON OR ENTITY UNLESS CONVEYED IN WRITTEN F