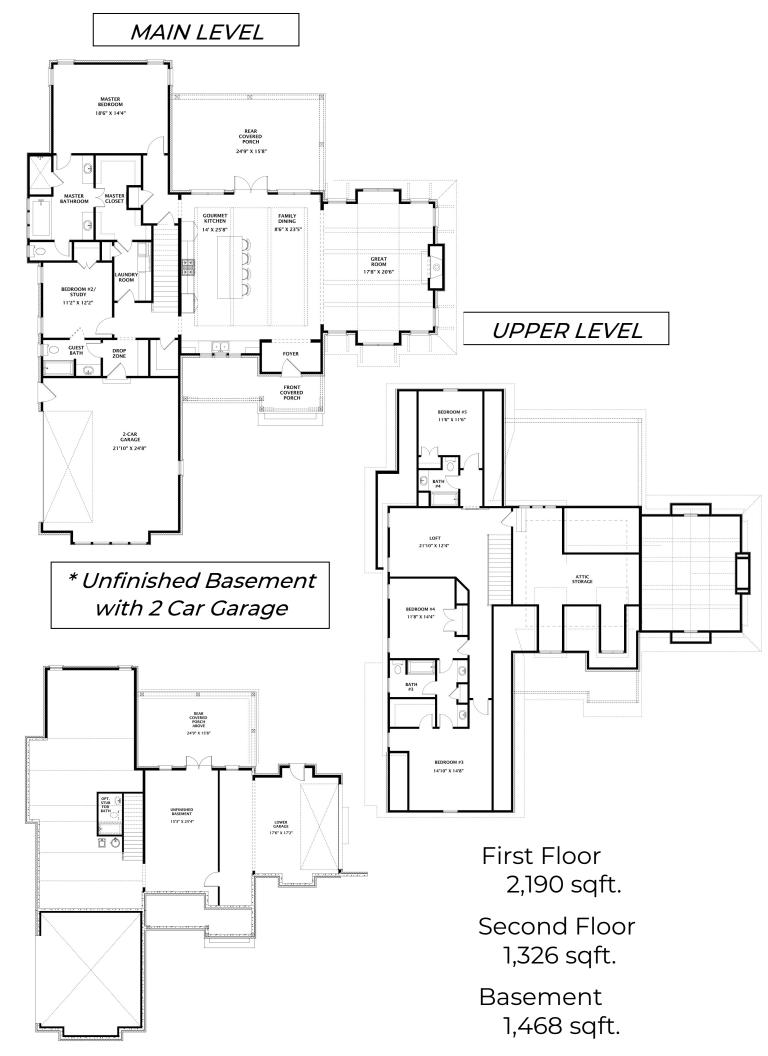

The Fefferson 5 Bed – 4 Bath 4984 SQFT

### **Exterior Features:**

- Masonry Brick, Hardie Lap, & Board and Batten exterior siding
- Limited Lifetime Architectural Roof Shingles
- Exposed rafter tails
- Tongue and Groove Porch Ceilings
- Single hung, double paned, high efficiency, Low E glass, vinyl windows
- Wooden front door & locking system
- Other exterior doors will be fiberglass 3/4 lite
- 8x8 wooden columns with large corbels on the front porch
- 8x8 wooden columns on the back porch
- \$30,000 landscaping allowance
- 4 car garage (2 car on main level and 2 car on basement level)
- \*Optional\* finished basement (adds 1685 sqft)