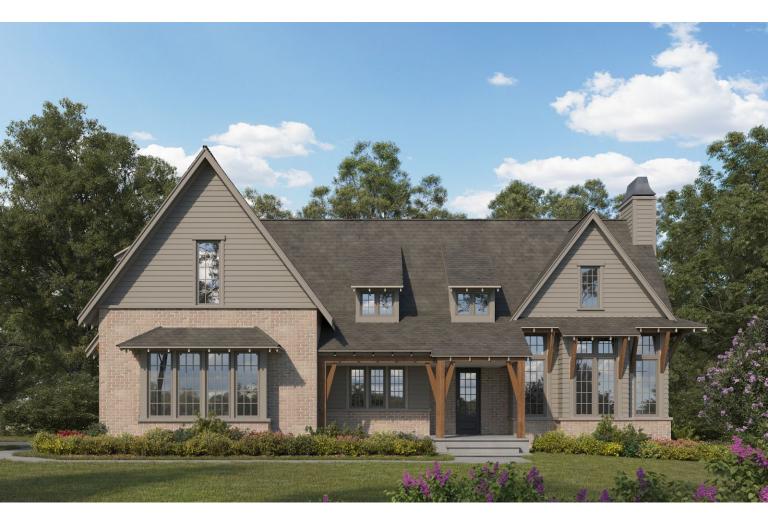

The Fefferson 5 Bed – 4 Bath 4984 SQFT

### **Exterior Features:**

- Masonry Brick, Hardie Lap, & Board and Batten exterior siding
- Limited Lifetime Architectural Roof Shingles
- Exposed rafter tails
- Tongue and Groove Porch Ceilings
- Single hung, double paned, high efficiency, Low E glass, vinyl windows
- Wooden front door & locking system
- Other exterior doors will be fiberglass 3/4 lite
- 8x8 wooden columns with large corbels on the front porch
- 8x8 wooden columns on the back porch
- \$30,000 landscaping allowance
- 4 car garage (2 car on main level and 2 car on basement level)
- \*Optional\* finished basement (adds 1685 sqft)