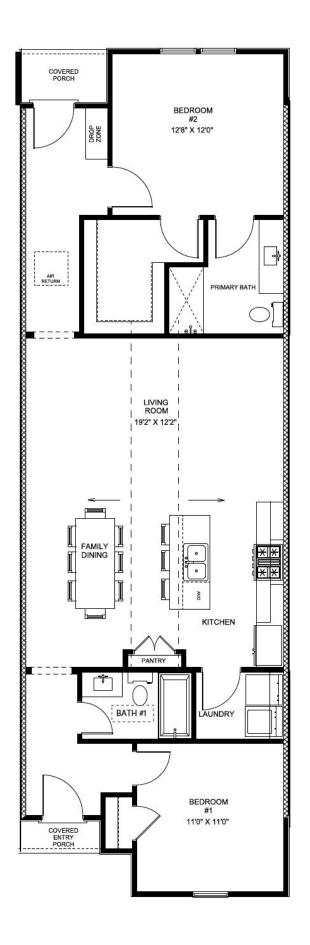

# FIREFLY

Townhome A 2 Bed – 2 Bath 1,184 SQFT

THE ELEVATION AND FLOOR PLANS CONTAINED HEREIN ARE NOT TO SCALE AND ARE GRAPHIC ILLUSTRATIONS FOR MARKETING AND PRESENTATION PURPOSES ONLY. ACTUAL FLOOR PLANS AND ALL MATERIALS MAY VARY PRIOR TO OR DURING CONSTRUCTION. SOME FEATURES SHOWN MAY BE OPTIONAL. HOLLAND HOMES RESERVES THE RIGHT TO SUBSTITUTE MATERIALS AND COMPONENTS OF SIMILAR QUALITY, AND TO CHANGE FEATURES, OPTIONS, AND ARCHITECTURAL DETAILS WITHOUT PRIOR NOTICE. ACCORDINGLY, NEITHER THESE MATERIALS, NOR ANY COMMUNICATION MADE OR GIVEN IN CONNECTION WITH THESE MATERIALS, MAY BE DEEMED TO CONSTI-TUTE ANY REPRESENTATION OF WARRANTY, CONTRACT OR GUARANTEE OR MAY OTHERWISE BE RELIED UPON BY ANY PERSON OR ENTITY UNLESS CONVEYED IN WRITTEN FORM. THIS MARKETING INFORMATION AND PLAN ARE PROPERTY OF HOLLAND HOMES.