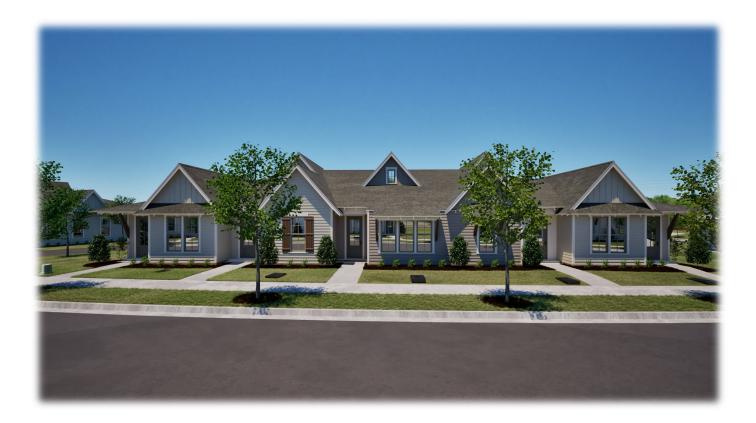

Townhome A

# FIREFLY





Townhome A 2 Bed – 2 Bath 1,184 SQFT

## **Townhome A's Standard Features**

#### **Building Standards:**

- Slab on grade concrete foundation
- Traditional stick framing methods
- Framed "Green Corners" for higher energy efficiency
- Engineered AdvanTech Sub Floor
- Eco friendly Sentricon Termite Bait Station
- Studs, ceiling joists, and rafters will be 16" on center on main level

#### **Exterior Features:**

- Hardie Lap & Board and Batten exterior siding
- Limited Lifetime Architectural Roof Shingles Exposed rafter tails
- Single hung, double paned, high efficiency, low E glass, vinyl windows
- Fiberglass front door & locking system
- Landscaping to include plant package, irrigation, and 7 pallets of sod

### **Interior Features:**

- 9' smooth ceilings throughout main level
- Open