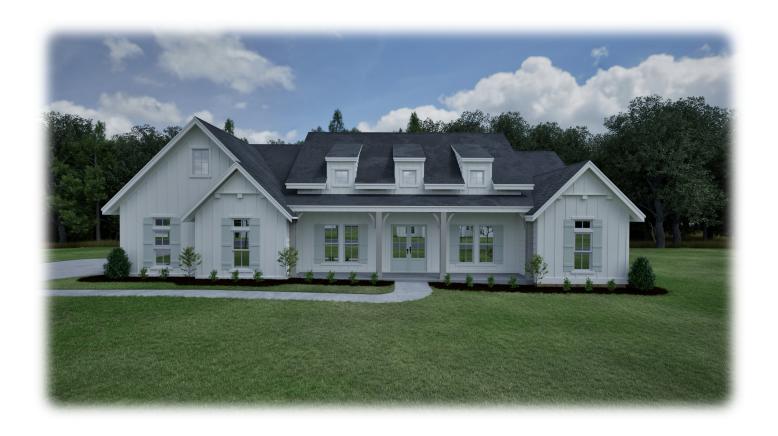

# The Pruett B

# **Hunters Hill**

#### **Exterior Features:**

- Hardie Lap & Board and Batten exterior siding
- Limited Lifetime Architectural Roof Shingles
- Exposed rafter tails
- Single hung, double paned, Low E glass, vinyl windows
- Fiberglass front door & locking system
- 6x6 smooth pine columns with small corbels on the front porch
- 8x8 smooth pine columns on the back porch
- \$30,000 landscaping budget. Landscape plan to be determined by builder to match community standards
- 2 Car Garage