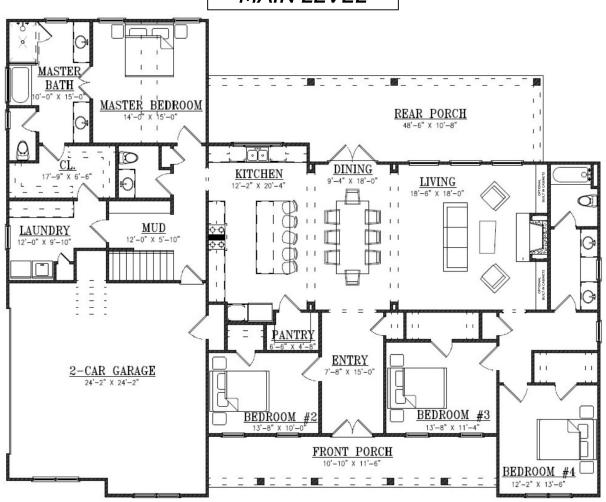

teel undermount sink in kitchen
- Tiled backsplash in kitchen

#### **Bathrooms**

- Walk-in tile shower with waterproofing system in the primary bathroom
- Soaking garden tub in the primary bathroom
- His & Hers vanities in the primary bathroom with under-mount sinks
- Oil Rubbed Bronze Delta® Bath Fixtures
- Vanity mirrors
- Steel tub/shower with a tile surround in bathroom 2
- High quality fiberglass tub/shower in all other bathrooms

#### Bedrooms

All Bedrooms will have ceiling fans

Customizing isn't complicated! Upgraded finish options are available for our standard finishes in pre-sale homes. We have all of our upgrade options, details, and pricing available for you in our Design Guide. View the link below to access it!

www.hollandhomesllc.com/process/design-guide

## MAIN LEVEL



# **UPPER LEVEL**









"Building Reputations"

www.HollandHomeslic.com

(334) 332-7157

THE ELEVATION AND FLOOR PLANS CONTAINED HEREIN ARE NOT TO SCALE AND ARE GRAPHIC ILLUSTRATIONS FOR MARKETING AND PRESENTATION PURPOSES ONLY. ACTUAL FLOOR PLANS AND ALL MATERIALS MAY VARY PRIOR TO OR DURING CONSTRUCTION. SOME FEATURES SHOWN MAY BE OPTIONAL. HOLLAND HOMES RESERVES THE RIGHT TO SUBSTITUTE MATERIALS AND COMPONENTS OF SIMILAR QUALITY, AND TO CHANGE FEATURES, OPTIONS, AND ARCHITECTURAL DETAILS WITHOUT PRIOR NOTICE. ACCORDINGLY, NEITHER THESE MATERIALS, NOR ANY COMMUNICATION MADE OR GIVEN IN CONNECTION WITH THESE MATERIALS, MAY BE DEEMED TO CONSTITUTE ANY REPRESENTATION OF WARRANTY, CONTRACT OR GUARANTEE OR MAY OTHERWISE BE RELIED UPON BY ANY PERSON OR ENTITY UNLESS CONVEYED IN WRITTEN FO