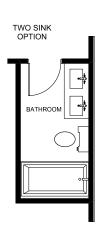

# Kitchen

- Shaker style, custom designed, wooden cabinets in kitchen & bathrooms
- Granite countertops throughout
- Stainless Steel appliances by Whirlpool®, including the dishwasher, glass top electric range & microwave
- Chrome Delta® Kitchen Fixtures
- Stainless Steel undermount sink in kitchen *Bathrooms*
- Single vanity in primary bathroom with undermount sinks
- High quality fiberglass tub/shower in all full bathrooms
- Chrome Delta® Bath Fixtures
- Option to upgrade to double vanity: \$2,500 *Bedrooms*
- All Bedrooms will have disc lighting