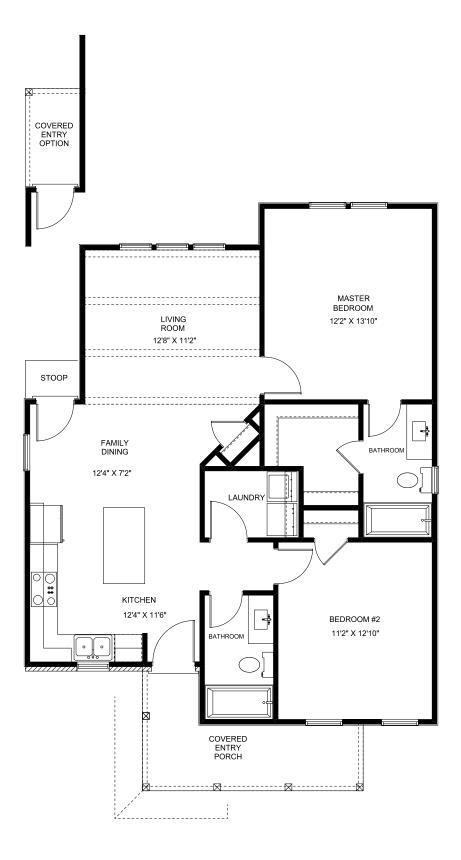

# FIREFLY

*The Thach* 2 Bed – 2 Bath 990 SQFT

The exterior color schemes for the community have been thoughtfully selected by our Design Team. Scan the QR code to see the designated floor plan and color scheme for each lot.

THE ELEVATION AND FLOOR PLANS CONTAINED HEREIN ARE NOT TO SCALE AND ARE GRAPHIC ILLUSTRATIONS FOR MARKETING AND PRESENTATION PURPOSES ONLY. ACTUAL FLOOR PLANS AND ALL MATERIALS MAY VARY PRIOR TO OR DURING CONSTRUCTION. SOME FEATURES SHOWN MAY BE OPTIONAL. HOLLAND HOMES RESERVES THE RIGHT TO SUBSTITUTE MATERIALS AND COMPONENTS OF SIMILAR QUALITY, AND TO CHANGE FEATURES, OPTIONS, AND ARCHITECTURAL DETAILS WITHOUT PRIOR NOTICE. ACCORDINGLY, NEITHER THESE MATERIALS, NOR ANY COMMUNICATION MADE OR GIVEN IN CONNECTION WITH THESE MATERIALS, MAY BE DEEMED TO CONSTI-TUTE ANY REPRESENTATION OF WARRANTY, CONTRACT OR GUARANTEE OR MAY OTHERWISE BE RELIED UPON BY ANY PERSON OR ENTITY UNLESS CONVEYED IN WRITTEN FORM. THIS MARKETING INFORMATION AND PLAN ARE PROPERTY OF HOLLAND HOMES.