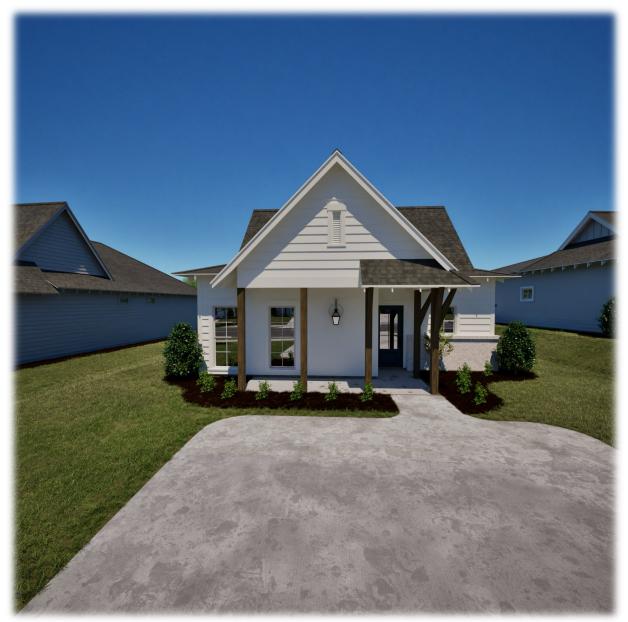

# FIREFLY

*The Thach* 2 Bed – 2 Bath 990 SQFT

# **Exterior Features:**

- Hardie Lap exterior siding
- Limited Lifetime Architectural Roof Shingles
- Exposed rafter tails
- Single hung, double paned, high efficiency, low E glass, vinyl windows
- Fiberglass front door & locking system
- 6x6 Smooth Pine columns with large corbel on front porch
- Landscaping to include plant package, irrigation, and 7 pallets of sod
- Optional covered back porch upgrade: \$7,500