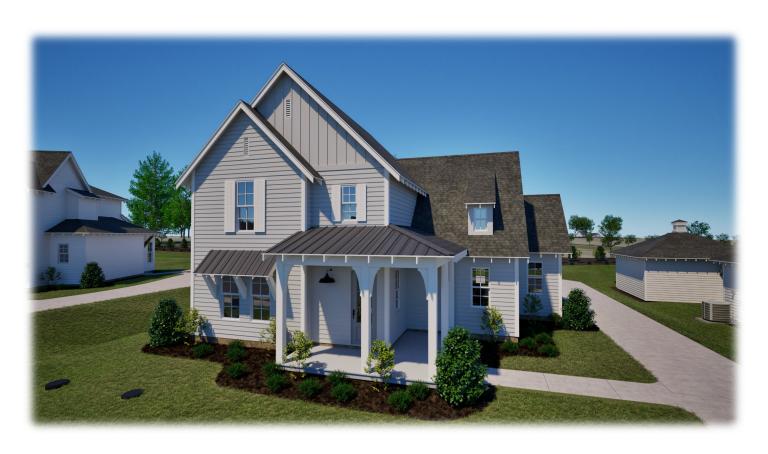

# **EVERLEY**

The Eve
3 Bed – 2.5 Bath
2,055 SQFT

#### **Exterior Features:**

- · Hardie Lap & Board and Batten exterior siding
- Limited Lifetime Dimensional Architectural Roof Shingles
- Metal Roof
- Exposed rafter tails
- 1x6 cypress accent shutters
- Single hung, double paned, high efficiency, low E glass, vinyl windows
- Fiberglass front & back doors with locking system
- 6x6 Smooth Pine columns with small corbel on front porch
- 6x6 Smooth Pine columns on back porch
- \$10,000 landscaping allowance
- 2 Car detached garage