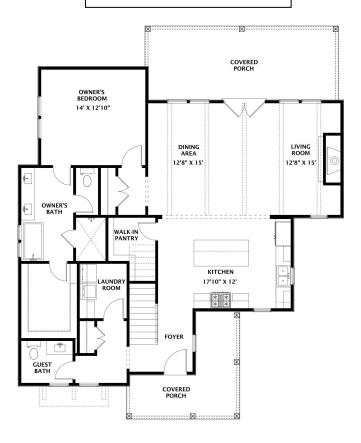

s top electric range, wood hood vent and built-in microwave
- Oil Rubbed Bronze or Brushed Nickel Delta® Kitchen Fixtures
- Stainless Steel undermount sink in the kitchen
- Tiled backsplash in the kitchen

#### **Bathrooms**

- Walk-in tile shower with waterproofing systems in the primary bathroom
- Soaking garden tub in the primary bathroom
- Large double vanities in the primary bathroom with under-mount sink
- Vanity mirrors
- High quality fiberglass tub/shower in all full bathrooms
- Oil Rubbed Bronze or Brushed Nickel Delta® Bath Fixtures

#### Bedrooms

· All bedrooms will have ceiling fans

The exterior color schemes for the community have been thoughtfully selected by our Design Team. Scan the QR code to see the designated floor plan and color scheme for each lot.



## MAIN LEVEL



## SECOND LEVEL



## **DETACHED GARAGE**



## **FENCING OPTIONS**



Fencing options for Estate Lots will be priced per lot. Fences will be a farm-style with four rails and wire mesh.