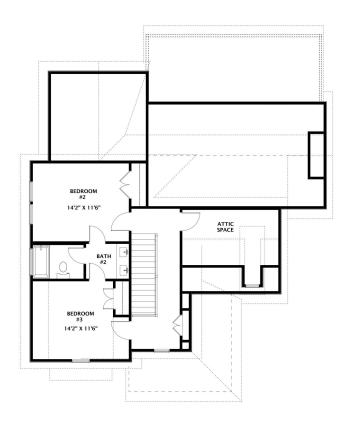

e, wood hood vent and built-in microwave
- Oil Rubbed Bronze or Brushed Nickel Delta® Kitchen Fixtures
- Stainless Steel undermount sink in the kitchen
- Tiled backsplash in the kitchen

#### **Bathrooms**

- Walk-in tile shower with waterproofing systems in the primary bathroom
- Soaking garden tub in the primary bathroom
- Large double vanities in the primary bathroom with under-mount sink
- Vanity mirrors
- High quality fiberglass tub/shower in all full bathrooms
- Oil Rubbed Bronze or Brushed Nickel Delta® Bath Fixtures

#### Bedrooms

· All bedrooms will have ceiling fans

The exterior color schemes for the community have been thoughtfully selected by our Design Team. Scan the QR code to see the designated floor plan and color scheme for each lot.



## MAIN LEVEL



## SECOND LEVEL



## **DETACHED GARAGE**



## **FENCING OPTIONS**



Fencing options for Estate Lots will be priced per lot. Fences will be a farm-style with four rails and wire mesh.