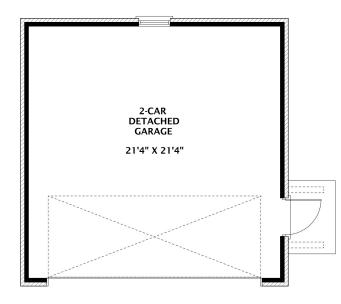

t-in microwave
- Oil Rubbed Bronze or Brushed Nickel Delta® Kitchen Fixtures
- Stainless Steel undermount sink in the kitchen
- Tiled backsplash in the kitchen

#### **Bathrooms**

- Walk-in tile shower with waterproofing systems in the primary bathroom
- Soaking garden tub in the primary bathroom
- Large double vanities in the primary bathroom with under-mount sink
- Vanity mirrors
- High quality fiberglass tub/shower in all full bathrooms
- Oil Rubbed Bronze or Brushed Nickel Delta® Bath Fixtures

#### Bedrooms

· All bedrooms will have ceiling fans

The exterior color schemes for the community have been thoughtfully selected by our Design Team. Scan the QR code to see the designated floor plan and color scheme for each lot.



## MAIN LEVEL



## SECOND LEVEL



## **DETACHED GARAGE**



## **FENCING OPTIONS**



Fencing options for Estate Lots will be priced per lot. Fences will be a farm-style with four rails and wire mesh.