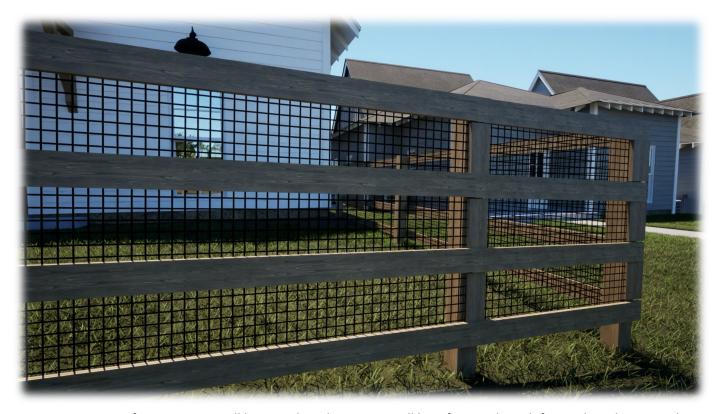

## **FENCING OPTIONS**

Fencing options for Estate Lots will be priced per lot. Fences will be a farm-style with four rails and wire mesh.