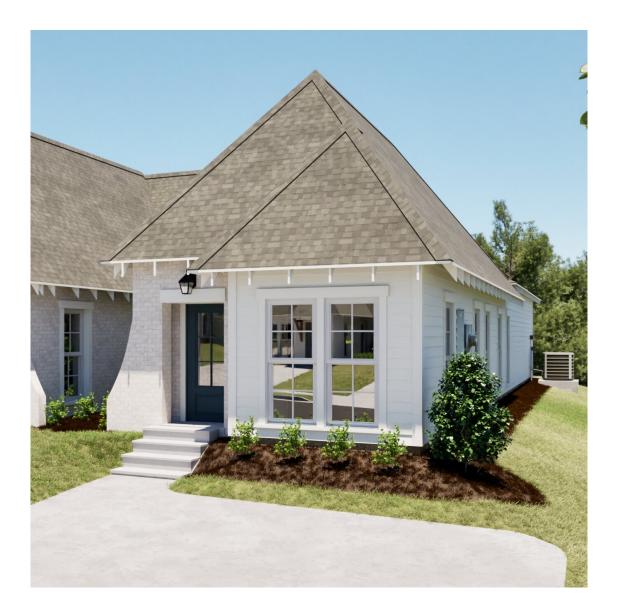

Duette 3E

#### **Exterior Features:**

- Hardie Lap and Board & Batten exterior siding and brick wing wall
- Limited Lifetime Architectural Roof Shingles
- Exposed rafter tails
- Single hung, double paned, high efficiency, low E glass, vinyl windows
- Fiberglass front door & locking system
- Landscaping to include plant package, irrigation, and 7 pallets of sod
- Outdoor storage closet

THE ELEVATION AND FLOOR PLANS CONTAINED HEREIN ARE NOT TO SCALE AND ARE GRAPHIC ILLUSTRATIONS FOR MARKETING AND PRESENTATION PURPOSES ONLY. ACTUAL FLOOR PLANS AND ALL MATERIALS MAY VARY PRIOR TO OR DURING CONSTRUCTION. SOME FEATURES SHOWN MAY BE OPTIONAL. HOLLAND HOMES RESERVES THE RIGHT TO SUBSTITUTE MATERIALS AND COMPONENTS OF SIMILAR QUALITY, AND TO CHANGE FEATURES, OPTIONS, AND ARCHITECTURAL DETAILS WITHOUT PRIOR NOTICE. ACCORDINGLY, NEITHER THESE MATERIALS, NOR ANY COMMUNICATION MADE OR GIVEN IN CONNECTION WITH THESE MATERIALS, MAY BE DEEMED TO CONSTI-TUTE ANY REPRESENTATION OF WARRANTY, CONTRACT OR GUARANTEE OR MAY OTHERWISE BE RELIED UPON BY ANY PERSON OR ENTITY UNLESS CONVEYED IN WRITTEN FORM. THIS MARKETING INFORMATION AND PLAN ARE PROPERTY OF HOLLAND HOMES.