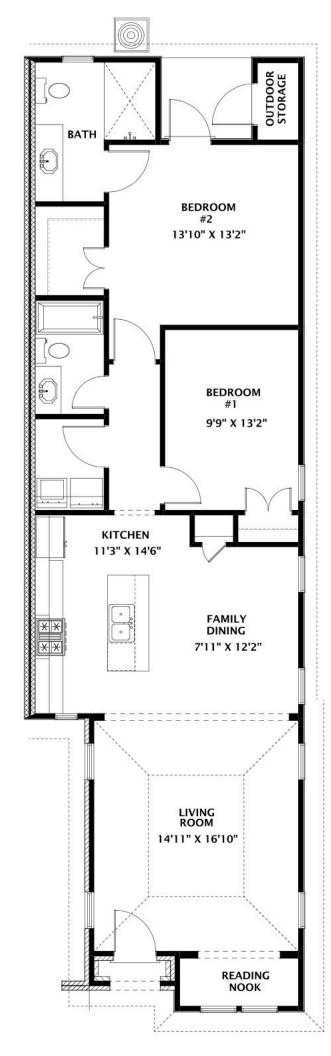

Duette 3E

THE ELEVATION AND FLOOR PLANS CONTAINED HEREIN ARE NOT TO SCALE AND ARE GRAPHIC ILLUSTRATIONS FOR MARKETING AND PRESENTATION PURPOSES ONLY. ACTUAL FLOOR PLANS AND ALL MATERIALS MAY VARY PRIOR TO OR DURING CONSTRUCTION. SOME FEATURES SHOWN MAY BE OPTIONAL. HOLLAND HOMES RESERVES THE RIGHT TO SUBSTITUTE MATERIALS AND COMPONENTS OF SIMILAR QUALITY, AND TO CHANGE FEATURES, OPTIONS, AND ARCHITECTURAL DETAILS WITHOUT PRIOR NOTICE. ACCORDINGLY, NEITHER THESE MATERIALS, NOR ANY COMMUNICATION MADE OR GIVEN IN CONNECTION WITH THESE MATERIALS, MAY BE DEEMED TO CONSTI-TUTE ANY REPRESENTATION OF WARRANTY, CONTRACT OR GUARANTEE OR MAY OTHERWISE BE RELIED UPON BY ANY PERSON OR ENTITY UNLESS CONVEYED IN WRITTEN FORM. THIS MARKETING INFORMATION AND PLAN ARE PROPERTY OF HOLLAND HOMES.