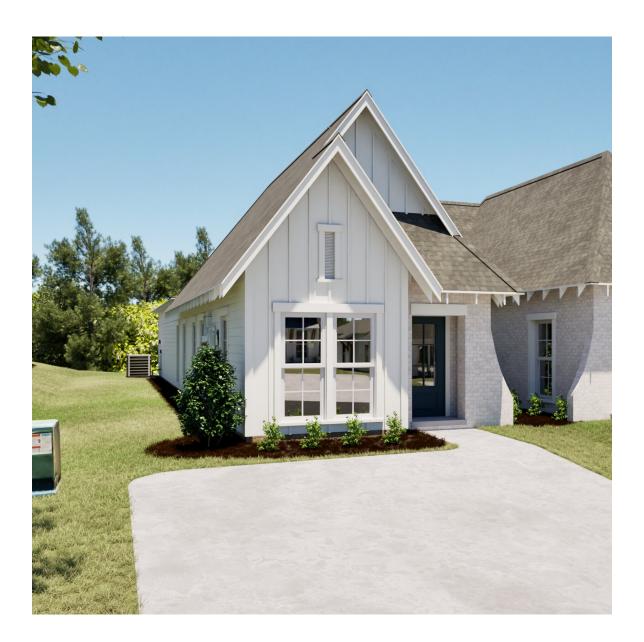

Duette 3C

#### **Exterior Features:**

- Hardie Lap and Board & Batten exterior siding and brick wing wall
- Limited Lifetime Architectural Roof Shingles
- Exposed rafter tails
- Single hung, double paned, high efficiency, low E glass, vinyl windows
- Fiberglass front door & locking system
- Landscaping to include plant package, irrigation, and 7 pallets of sod
- Outdoor storage closet

THE ELEVATION AND FLOOR PLANS CONTAINED HEREIN ARE NOT TO SCALE AND ARE GRAPHIC ILLUSTRATIONS FOR MARKETING AND PRESENTATION PURPOSES ONLY. ACTUAL FLOOR PLANS AND ALL MATERIALS MAY VARY PRIOR TO OR DURING CONSTRUCTION. SOME FEATURES SHOWN MAY BE OPTIONAL. HOLLAND HOMES RESERVES THE RIGHT TO SUBSTITUTE MATERIALS AND COMPONENTS OF SIMILAR QUALITY, AND TO CHANGE FEATURES, OPTIONS, AND ARCHITECTURAL DETAILS WITHOUT PRIOR NOTICE. ACCORDINGLY, NEITHER THESE MATERIALS, NOR ANY COMMUNICATION MADE OR GIVEN IN CONNECTION WITH THESE MATERIALS, MAY BE DEEMED TO CONSTI-TUTE ANY REPRESENTATION OF WARRANTY, CONTRACT OR GUARANTEE OR MAY OTHERWISE BE RELIED UPON BY ANY PERSON OR ENTITY UNLESS CONVEYED IN WRITTEN FORM. THIS MARKETING INFORMATION AND PLAN ARE PROPERTY OF HOLLAND HOMES.