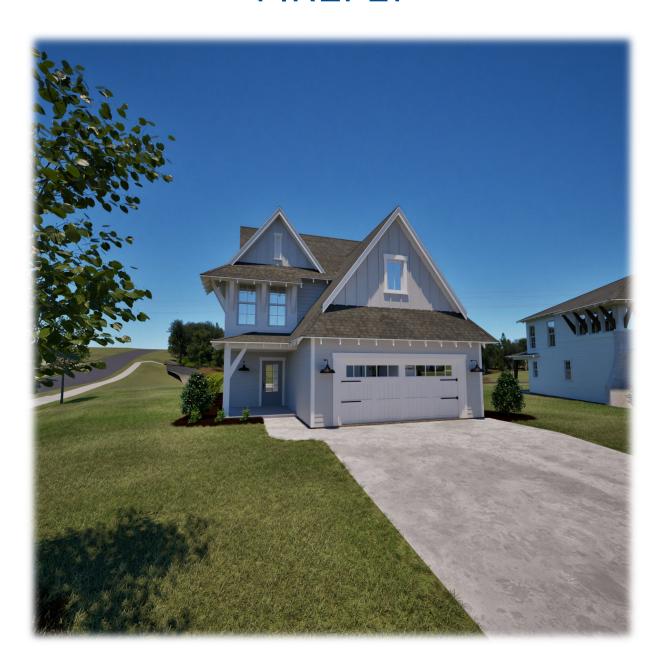

# The Trent A

## **FIREFLY**

#### **Exterior Features:**

- Hardie Lap & Board and Batten exterior siding
- Limited Lifetime Architectural Roof Shingles Exposed rafter tails
- Single hung, double paned, high efficiency, low E glass, vinyl windows
- Fiberglass front door & locking system
- 8x8 Smooth Pine columns with large corbel on front porch
- 6x6 Smooth Pine columns on the back porch
- Landscaping to include plant package, irrigation, and 10 pallets of sod
- 2 Car Garage