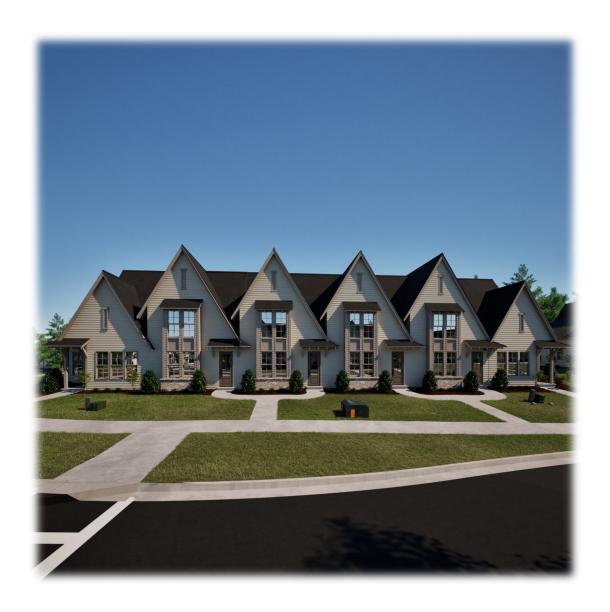

# The Townhomes

#### **Exterior Features:**

- Hardie Lap exterior siding
- Limited Lifetime Architectural Roof Shingles Exposed rafter tails
- Single hung, double paned, high efficiency, low E glass, vinyl windows
- Fiberglass front door & locking system
- Landscaping to include plant package, irrigation, and 7 pallets of sod

#### Bedrooms

All Bedrooms will have ceiling fans

The exterior color schemes for the community have been thoughtfully selected by our Design Team. Scan the QR code to see the designated floor plan and color scheme for each lot.