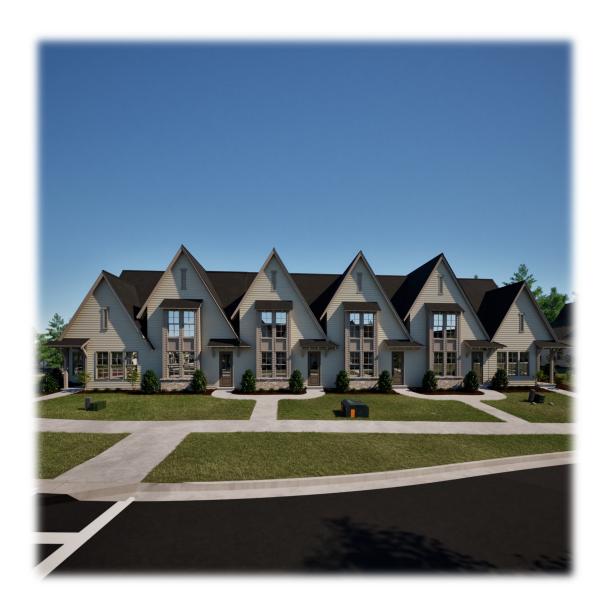

# The Townhomes

#### **Exterior Features:**

- Hardie Lap exterior siding
- Limited Lifetime Architectural Roof Shingles Exposed rafter tails
- Single hung, double paned, high efficiency, low E glass, vinyl windows
- Fiberglass front door & locking system
- 6x6 Smooth Pine columns with small corbel on front porch
- 6x6 Smooth Pine columns on the back porch
- Landscaping to include plant package, irrigation, and 7 pallets of sod

#### Bedrooms

All Bedrooms will have ceiling fans

The exterior color schemes for the community have been thoughtfully selected by our Design Team. Scan the QR code to see the designated floor plan and color scheme for each lot.