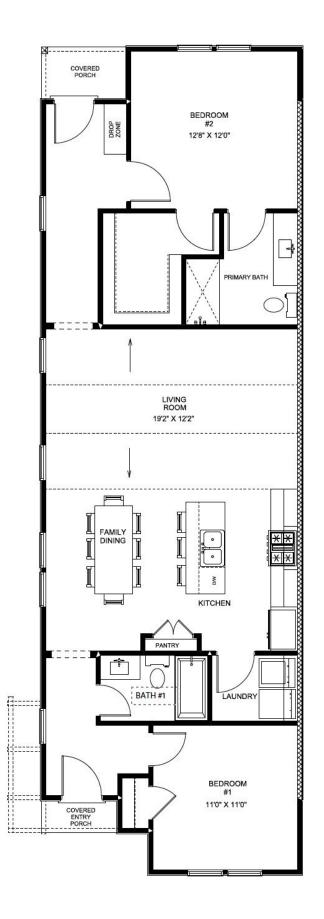

The Townhomes – Exterior Unit 2 Bed – 2 Bath 1,184 SQFT

# MAIN LEVEL

THE ELEVATION AND FLOOR PLANS CONTAINED HEREIN ARE NOT TO SCALE AND ARE GRAPHIC ILLUSTRATIONS FOR MARKETING AND PRESENTATION PURPOSES ONLY. ACTUAL FLOOR PLANS AND ALL MATERIALS MAY VARY PRIOR TO OR DURING CONSTRUCTION. SOME FEATURES SHOWN MAY BE OPTIONAL. HOLLAND HOMES RESERVES THE RIGHT TO SUBSTITUTE MATERIALS AND COMPONENTS OF SIMILAR QUALITY, AND TO CHANGE FEATURES, OPTIONS, AND ARCHITECTURAL DETAILS WITHOUT PRIOR NOTICE. ACCORDINGLY, NEITHER THESE MATERIALS, NOR ANY COMMUNICATION MADE OR GIVEN IN CONNECTION WITH THESE MATERIALS, MAY BE DEEMED TO CONSTI-TUTE ANY REPRESENTATION OF WARRANTY, CONTRACT OR GUARANTEE OR MAY OTHERWISE BE RELIED UPON BY ANY PERSON OR ENTITY UNLESS CONVEYED IN WRITTEN FORM. THIS MARKETING INFORMATION AND PLAN ARE PROPERTY OF HOLLAND HOMES.