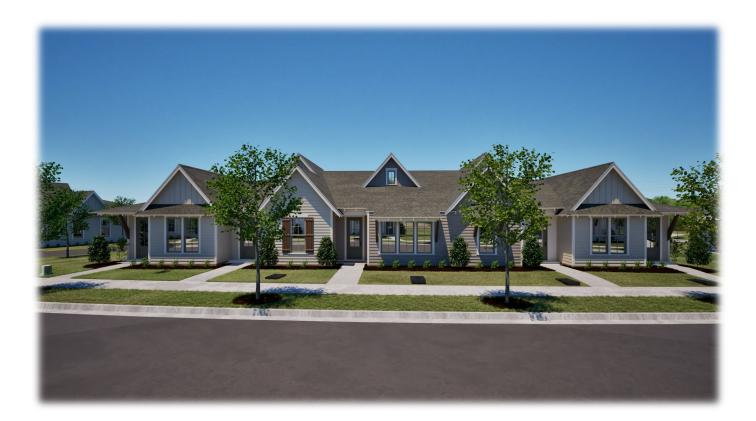

The Townhomes – Exterior Unit 2 Bed – 2 Bath 1,184 SQFT

### **Exterior Features:**

- Hardie Lap & Board and Batten exterior siding
- Limited Lifetime Architectural Roof Shingles Exposed rafter tails
- Single hung, double paned, high efficiency, low E glass, vinyl windows
- Fiberglass front door & locking system
- Landscaping to include plant package, irrigation, and 7 pallets of sod