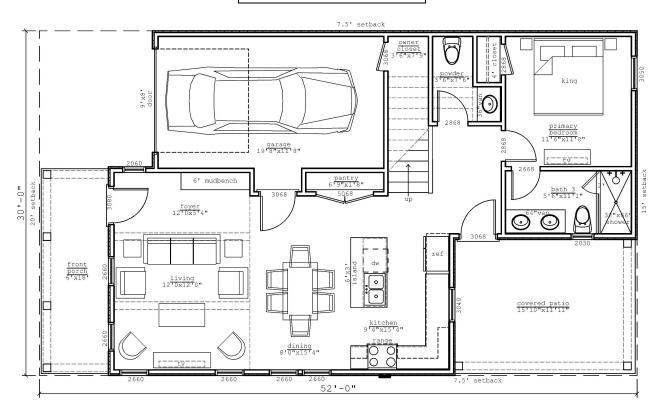

less Steel appliances by Whirlpool®, including the dishwasher, free standing electric range & tabletop microwave and wood hood vent
- Delta® Kitchen Fixtures
- Stainless Steel undermount sink in kitchen
- Tiled backsplash in kitchen

#### Bathrooms

- Double vanity in primary bathrooms with undermount sinks
- Vanity Mirrors
- Delta® Bath Fixtures
- Walk-in tile shower with waterproofing system in the primary bathrooms
- Fiberglass tub/shower in all other full bathrooms

#### Bedrooms

• All bedrooms will have ceiling fans

The Holland Homes Interior Design Team has thoughtfully selected

each luxury design upgrade that is implemented throughout the

home. View the link below to access all design elements chosen for

the homes.

www.hollandhomesllc.com/process/design-guide

### MAIN LEVEL



UPPER LEVEL



# THE COTTAGES AT LAGUNA



(334) 332-7157



THE ELEVATION AND FLOOR PLANS CONTAINED HEREIN ARE NOT TO SCALE AND ARE GRAPHIC ILLUSTRATIONS FOR MARKETING AND PRESENTATION PURPOSES ONLY. ACTUAL FLOOR PLANS AND ALL MATERIALS MAY VARY PRIOR TO OR DURING CONSTRUCTION. SOME FEATURES SHOWN MAY BE OPTIONAL. HOLLAND HOMES RESERVES THE RIGHT TO SUBSTITUTE MATERIALS AND COMPONENTS OF SIMILAR QUALITY, AND TO CHANGE FEATURES, OPTIONS, AND ARCHITECTURAL DETAILS WITHOUT PRIOR NOTICE. ACCORDINGLY, NEITHER THESE MATERIALS, NOR ANY COMMUNICATION MADE OR GIVEN IN CONNECTION WITH THESE MATERIALS, MAY BE DEEMED TO CONSTITUTE ANY REPRESENTATION OF WARRANTY, CONTRACT OR GUARANTEE OR MAY OTHERWISE BE RELIED UPON BY ANY PERSON OR ENTITY UNLESS CONVEYED IN WRITTEN FORM. THIS MARKETING INFORMATION