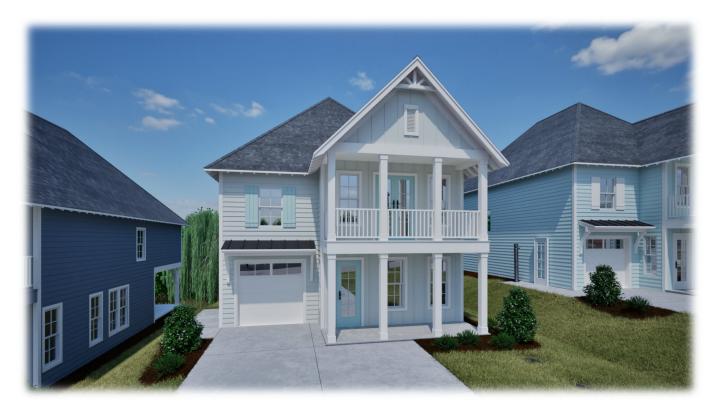

## The Cottages at Laguna





The Rosemary 5 Bed – 4.5 Bath 2233 SOFT

## The Rosemary's Standard Features

#### **Building Standards:**

- Slab on grade concrete foundation
- Traditional stick framing methods
- Framed "Green Corners" for higher energy efficiency
- Engineered AdvanTech Sub Floor
- Eco friendly Sentricon Termite Bait Station
- Studs, ceiling joists, and rafters will be 16" on center on main level and 24" center on upper level

#### **Exterior Features:**

- Hardie Lap exterior siding
- Limited Lifetime Architectural Roof Shingles & Metal Roofing
- Exposed Rafter Tails
- Single hung, double paned, high efficiency, low E glass, impact resistant, vinyl windows
- Fiberglass front door & Locking System
- 6x6 wooden columns on front porch and side patio
- 1x6 pine shutters with 1x4 accents
- One car garag