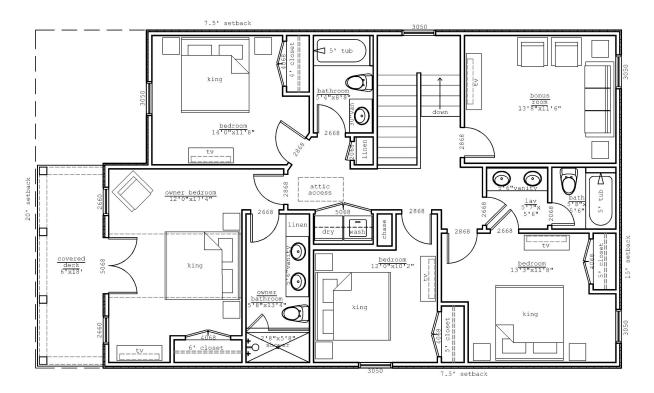

iances by Whirlpool®, including the dishwasher, free standing electric range & tabletop microwave and wood hood vent
- Delta® Kitchen Fixtures
- Stainless Steel undermount sink in kitchen
- Tiled backsplash in kitchen

#### Bathrooms

- Double vanity in primary bathrooms with undermount sinks
- Vanity Mirrors
- Delta® Bath Fixtures
- Walk-in tile shower with waterproofing system in the primary bathrooms
- Fiberglass tub/shower in all other full bathrooms

#### Bedrooms

• All bedrooms will have ceiling fans

The Holland Homes Interior Design Team has thoughtfully selected

each luxury design upgrade that is implemented throughout the

home. View the link below to access all design elements chosen for

the homes.

www.hollandhomesllc.com/process/design-guide

### MAIN LEVEL



UPPER LEVEL



# THE COTTAGES AT LAGUNA



(334) 332-7157



THE ELEVATION AND FLOOR PLANS CONTAINED HEREIN ARE NOT TO SCALE AND ARE GRAPHIC ILLUSTRATIONS FOR MARKETING AND PRESENTATION PURPOSES ONLY. ACTUAL FLOOR PLANS AND ALL MATERIALS MAY VARY PRIOR TO OR DURING CONSTRUCTION. SOME FEATURES SHOWN MAY BE OPTIONAL. HOLLAND HOMES RESERVES THE RIGHT TO SUBSTITUTE MATERIALS AND COMPONENTS OF SIMILAR QUALITY, AND TO CHANGE FEATURES, OPTIONS, AND ARCHITECTURAL DETAILS WITHOUT PRIOR NOTICE. ACCORDINGLY, NEITHER THESE MATERIALS, NOR ANY COMMUNICATION MADE OR GIVEN IN CONNECTION WITH THESE MATERIALS, MAY BE DEEMED TO CONSTITUTE ANY REPRESENTATION OF WARRANTY, CONTRACT OR GUARANTEE OR MAY OTHERWISE BE RELIED UPON BY ANY PERSON OR ENTITY UNLESS CONVEYED IN WRITTEN FORM. THIS MARKETING INFORMATION AND PLAN ARE PR