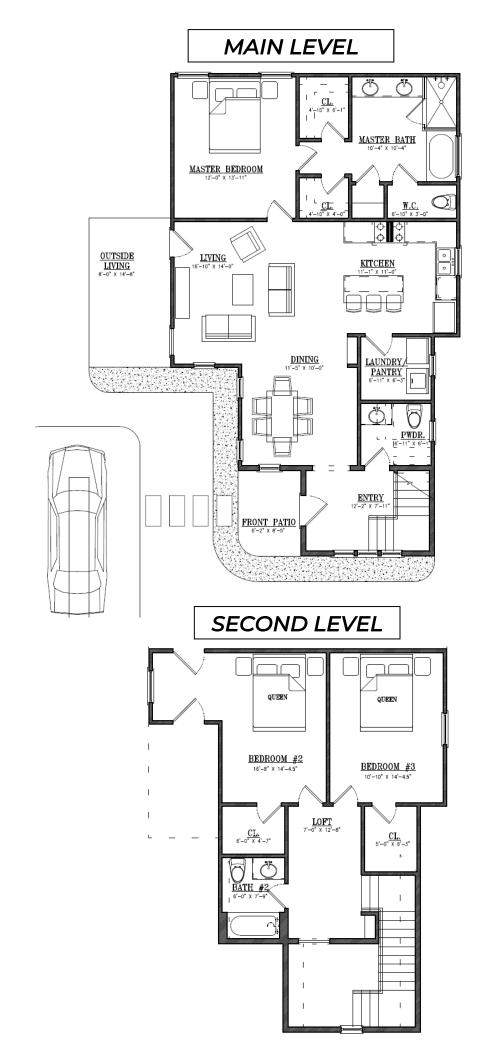

®, including the dishwasher, glass top electric range & microwave
- Chrome Delta® Kitchen Fixtures
- Stainless Steel undermount sink in kitchen
- Tiled backsplash in kitchen

#### Bathrooms

- Large double vanity in primary bathroom with undermount sinks
- Vanity Mirrors
- Chrome Delta® Bath Fixtures
- Walk-in tile shower in primary bathroom
- Garden soaking tub in primary bathroom
- High quality fiberglass tub/ shower in all other full bathrooms

#### Bedrooms

• All bedrooms will have ceiling fans

Customizing isn't complicated! Upgraded finish options are

available for our standard finishes in pre-sale homes. We have all of

our upgrade options, details, and pricing available for you in our

Design Guide. View the link below to access it!

www.hollandhomesllc.com/process/design-guide









THE ELEVATION AND FLOOR PLANS CONTAINED HEREIN ARE NOT TO SCALE AND ARE GRAPHIC ILLUSTRATIONS FOR MARKETING AND PRESENTATION PURPOSES ONLY. ACTUAL FLOOR PLANS AND ALL MATERIALS MAY VARY PRIOR TO OR DURING CONSTRUCTION. SOME FEATURES SHOWN MAY BE OPTIONAL. HOLLAND HOMES RESERVES THE RIGHT TO SUBSTITUTE MATERIALS AND COMPONENTS OF SIMILAR QUALITY, AND TO CHANGE FEATURES, OPTIONS, AND ARCHITECTURAL DETAILS WITHOUT PRIOR NOTICE. ACCORDINGLY, NEITHER THESE MATERIALS, NOR ANY COMMUNICATION MADE OR GIVEN IN CONNECTION WITH THESE MATERIALS, MAY BE DEEMED TO CONSTITUTE ANY REPRESENTATION OF WARRANTY, CONTRACT OR GUARANTEE OR MAY OTHERWISE BE RELIED UPON BY ANY PERSON OR ENTITY UNLESS CONVEYED IN WRITTEN FORM. THIS MARKETING INFORMATION AND PLAN ARE PROPERTY OF HOLLAND HOMES.