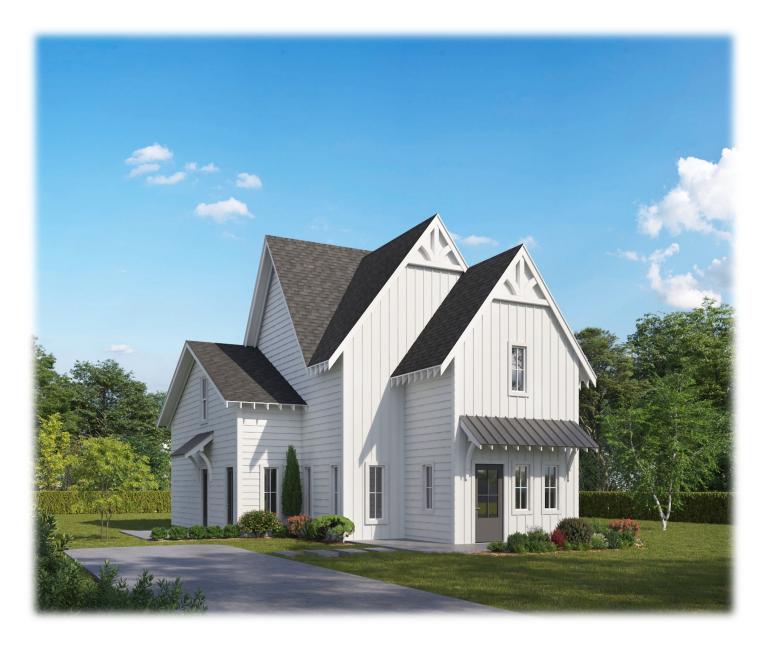

The Konrad FOX RUN VILLAGE





The Konrad <u> 3 Bed – 2.5 Bath</u> 1726 SQFT

# **The Konrad's Standard Features**

#### **Building Standards:**

- Slab on grade concrete foundation
- Traditional stick framing methods
- Framed "Green Corners" for higher energy efficiency
- Engineered AdvanTech Sub Floor
- Eco friendly Sentricon Termite Bait Station
- Studs, ceiling joists and rafters will be 16" on center

### **Exterior Features:**

- Hardie Lap & Board and Batten siding exterior
- 30 Year Dimensional Architectural Roof Shingles
- Exposed Rafter Tails
- Single hung, double paned, high efficiency, low E glass, vinyl windows
- Fiberglass front door & Locking System
- Landscaping to include plant package, irrigation, & 7 pallets of sod

## **Interior Features:**

- 9' Smooth ceilings throughout main level and 8' smoot