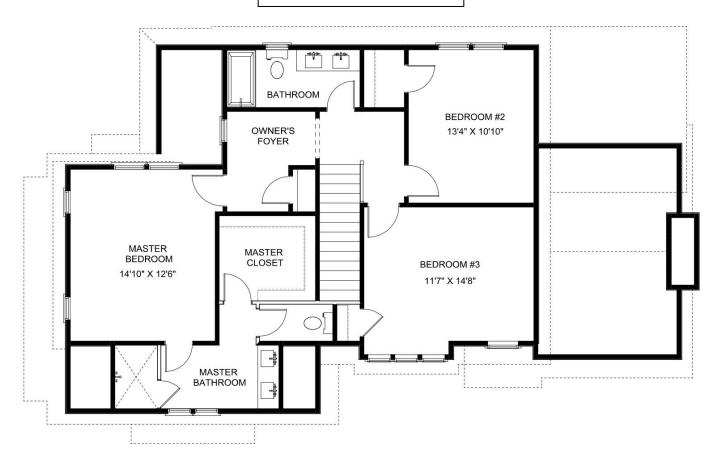

roughout
- Stainless Steel appliances by Whirlpool®, including the dishwasher, electric freestanding range and over the range microwave
- Oil Rubbed Bronze Delta® Kitchen Fixtures
- Stainless Steel undermount sink in kitchen
- Tiled backsplash in kitchen

#### Bathrooms

- Tile shower with waterproofing system in the primary bathroom
- Oil Rubbed Bronze Delta® Bath Fixtures
- Large double vanity in primary bathroom with under-mount sinks
- Vanity mirrors
- High quality fiberglass tub/shower in all other bathrooms

#### **Bedrooms**

All bedrooms will have ceiling fans

The exterior color schemes for the community have been thoughtfully selected by our Design Team. Scan the QR code to see the designated floor plan and color scheme for each lot.





#### MAIN LEVEL



#### **UPPER LEVEL**



# Chelsea Ridge NORTH





"Building Reputations"

www.HollandHomeslic.com

(334) 332-7157

THE ELEVATION AND FLOOR PLANS CONTAINED HEREIN ARE NOT TO SCALE AND ARE GRAPHIC ILLUSTRATIONS FOR MARKETING AND PRESENTATION PURPOSES ONLY. ACTUAL FLOOR PLANS AND ALL MATERIALS MAY VARY PRIOR TO OR DURING CONSTRUCTION. SOME FEATURES SHOWN MAY BE OPTIONAL. HOLLAND HOMES RESERVES THE RIGHT TO SUBSTITUTE MATERIALS AND COMPONENTS OF SIMILAR QUALITY, AND TO CHANGE FEATURES, OPTIONS, AND ARCHITECTURAL DETAILS WITHOUT PRIOR NOTICE. ACCORDINGLY, NEITHER THESE MATERIALS, NOR ANY COMMUNICATION MADE OR GIVEN IN CONNECTION WITH THESE MATERIALS, MAY BE DEEMED TO CONSTITUTE ANY REPRESENTATION OF WARRANTY, CONTRACT OR GUARANTEE OR MAY OTHERWISE BE RELIED UPON BY ANY PERSON OR ENTITY UNLESS CONVEYED IN WRITTEN FO