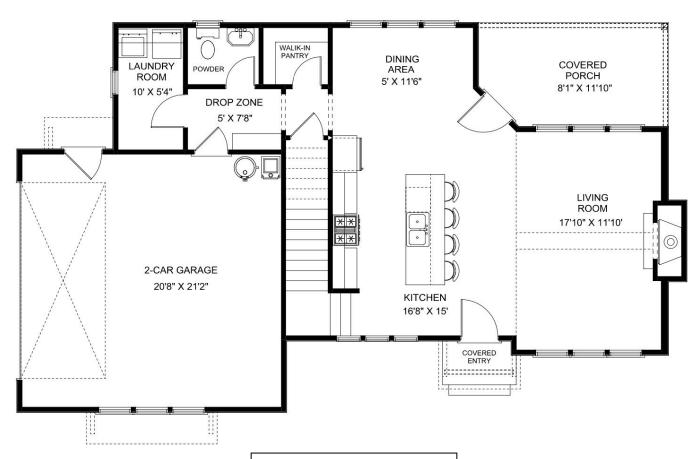

- Granite countertops throughout
- Stainless Steel appliances by Whirlpool®, including the dishwasher, electric freestanding range and over the range microwave
- Oil Rubbed Bronze Delta® Kitchen Fixtures
- Stainless Steel undermount sink in kitchen
- Tiled backsplash in kitchen

#### Bathrooms

- Tile shower with waterproofing system in the primary bathroom
- Oil Rubbed Bronze Delta® Bath Fixtures
- Large double vanity in primary bathroom with under-mount sinks
- Vanity mirrors
- High quality fiberglass tub/shower in all other bathrooms

#### **Bedrooms**

All bedrooms will have ceiling fans

The exterior color schemes for the community have been thoughtfully selected by our Design Team. Scan the QR code to see the designated floor plan and color scheme for each lot.





#### MAIN LEVEL



#### **UPPER LEVEL**



# Chelsea Ridge NORTH





"Building Reputations"

www.HollandHomeslic.com

(334) 332-7157

THE ELEVATION AND FLOOR PLANS CONTAINED HEREIN ARE NOT TO SCALE AND ARE GRAPHIC ILLUSTRATIONS FOR MARKETING AND PRESENTATION PURPOSES ONLY. ACTUAL FLOOR PLANS AND ALL MATERIALS MAY VARY PRIOR TO OR DURING CONSTRUCTION. SOME FEATURES SHOWN MAY BE OPTIONAL. HOLLAND HOMES RESERVES THE RIGHT TO SUBSTITUTE MATERIALS AND COMPONENTS OF SIMILAR QUALITY, AND TO CHANGE FEATURES, OPTIONS, AND ARCHITECTURAL DETAILS WITHOUT PRIOR NOTICE. ACCORDINGLY, NEITHER THESE MATERIALS, NOR ANY COMMUNICATION MADE OR GIVEN IN CONNECTION WITH THESE MATERIALS, MAY BE DEEMED TO CONSTITUTE ANY REPRESENTATION OF WARRANTY, CONTRACT OR GUARANTEE OR MAY OTHERWISE BE RELIED UPON BY ANY PERSON OR ENTITY UNLES