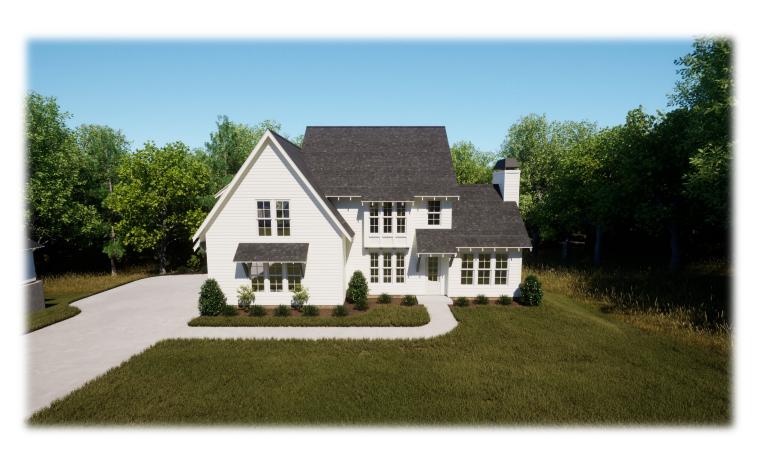

## The Chase A

### Chelsea Ridge North

#### **Exterior Features:**

- Hardie Lap exterior siding
- Limited Lifetime Dimensional Architectural Roof Shingles
- Exposed rafter tails
- Single hung, double paned, Low E glass, vinyl windows
- Fiberglass front door & locking system
- \$15,000 Landscaping allowance. Landscape plan to be determined by builder to match community standards.
- 2 car garage
- 6x6 smooth pine columns on the back porch