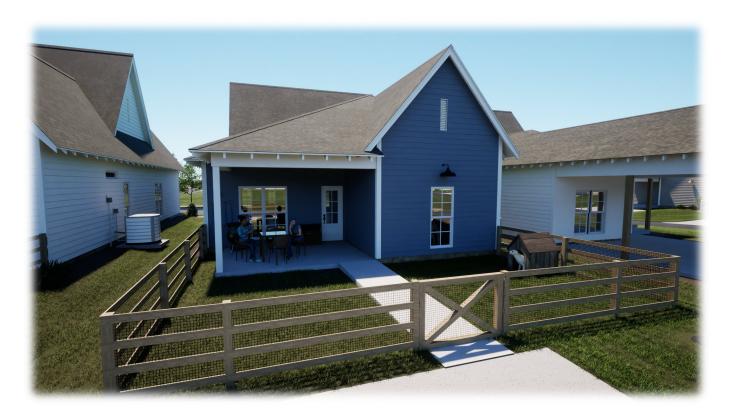

#### **Exterior Features:**

- Hardie Lap exterior siding with Masonry Brick on the lower part of front elevation per plans
- Limited Lifetime Dimensional Architectural Roof Shingles
- Metal roof
- · Exposed rafter tails
- Single hung, double paned, high efficiency, low E glass, vinyl windows
- Fiberglass front & back doors with locking system
- 6x6 Smooth Pine column on the front porch with large corbel
- Landscaping to include plant package, irrigation and 7 pallets of sod

# **FENCING OPTIONS**

Fencing available for no garage homesites at \$4,000. Fences will be a farm-style with four rails and wire mesh.