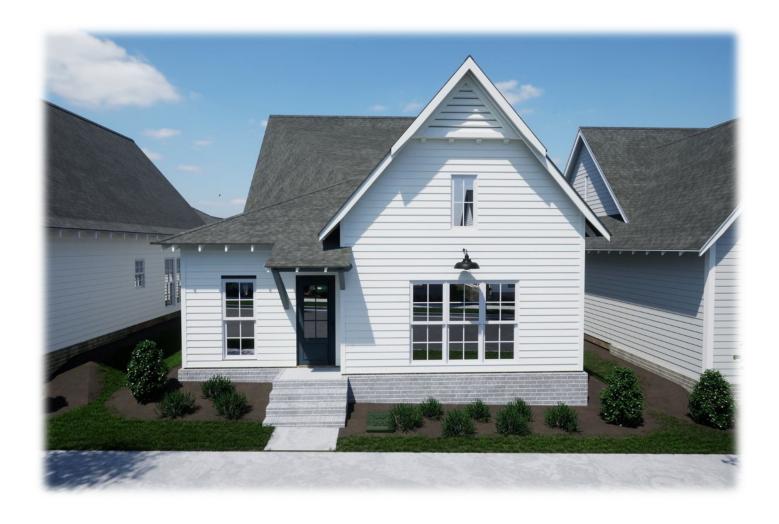

# The Evelyn EVERLEY

#### **Exterior Features:**

- Hardie Lap exterior siding with Masonry Brick on the lower part of front elevation per plans
- Limited Lifetime Dimensional Architectural Roof Shingles
- Metal roof
- · Exposed rafter tails
- Single hung, double paned, high efficiency, low E glass, vinyl windows
- Fiberglass front & back doors with locking system
- 6x6 Smooth Pine column on the front porch with large corbel
- Landscaping to include plant package, irrigation and 7 pallets of sod