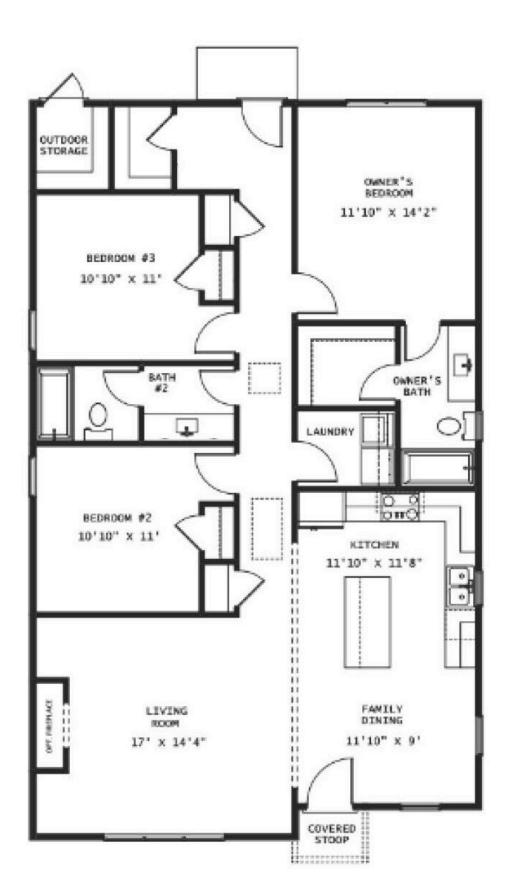

tchen

- White Shaker style, custom designed, wooden cabinets in the kitchen & bathrooms
- Granite countertops throughout
- Stainless Steel appliances by Whirlpool®, including the dishwasher, glass top electric range & over the range microwave
- · Chrome Delta® Kitchen Fixtures
- · Stainless Steel undermount sink in the kitchen

#### Bathrooms

- Large single vanity in the primary bathroom with under-mount sink
- Option to upgrade to double vanity: \$2,500
- High quality fiberglass tub/shower in all full bathrooms
- Chrome Delta® Bath Fixtures

#### **Bedrooms**

Disc lighting in all bedrooms

The exterior color schemes for the community have been thoughtfully selected by our Design Team. Scan the QR code to see the designated floor plan and color scheme for each lot.





### MAIN LEVEL





Two Sink Option



Two Sink Option

# **FENCING OPTIONS**



Fencing available for no garage homesites at \$4,000. Fences will be a farm-style with four rails and wire mesh.